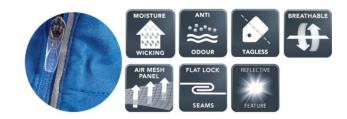

# **Product Features:**

- 9.3-oz, 88/12 polyester/spandex smart jersey with peaching
- 6.8-oz, 92/8 polyester/spandex air vent mesh panels
- Stay-fresh wicking technology
- Reflective taping along the side of zipper and self-fabric chin guard
- Reflective 
  heat transfer at back neck
- Reflective DENDURANCE at front lower right hem
- Reflective dot matrix pattern at center back mid-waist and sleeve hem
- Flat lock seams with contrast border stitch
- Reverse coil 1/4 zip with auto lock zipper pull
- Open hem with double needle hem stitch
- Open cuff with thumbholes