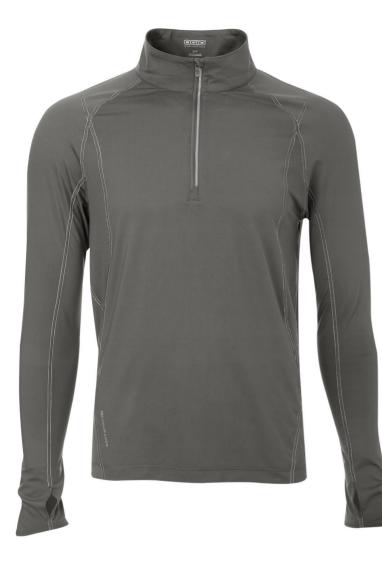

# OGIO<sup>®</sup> Endurance Nexus 1/4 Zip - OE335

# **Product Features:**

- 9.3-oz, 88/12 polyester/spandex smart jersey with peaching
- 6.8-oz, 92/8 polyester/spandex air vent mesh panels
- Stay-fresh wicking technology
- Reflective taping along the side of zipper and self-fabric chin guard
- Reflective 
  heat transfer at back neck
- Reflective DENDURANCE at front lower right hem
- Reflective dot matrix pattern at center back mid-waist and sleeve hem
- Flat lock seams with contrast border stitch
- Reverse coil 1/4 zip with auto lock zipper pull
- Open hem with double needle hem stitch
- Open cuff with thumbholes