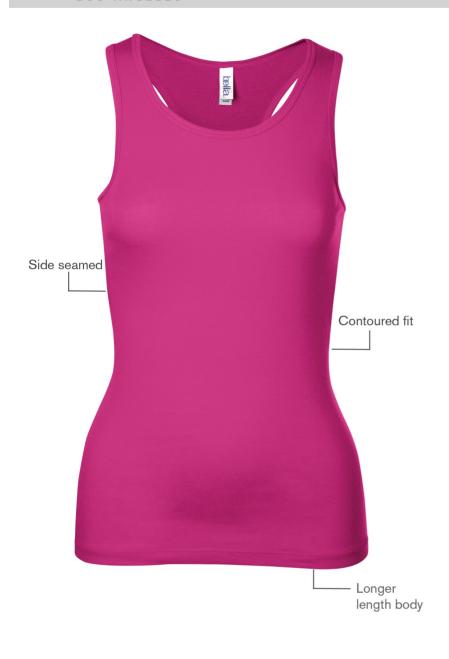

# 8770 - BELLA+CANVAS® Sheer Rib Racerback Ladies' Tank

| GARMENT MEASUREMENTS |         |         |         |         |         |
|----------------------|---------|---------|---------|---------|---------|
| Size                 | S       | М       | L       | XL      | 2XL     |
| Chest - Half Measure | 12"     | 12 3/4" | 13 3/4" | 14 3/4" | 15 3/4" |
| Chest - Full Measure | 24"     | 25 1/2" | 27 1/2" | 29 1/2" | 31 1/2" |
| Body Length from HPS | 25 3/4" | 26 1/4" | 26 7/8" | 27 1/2" | 28 1/8" |