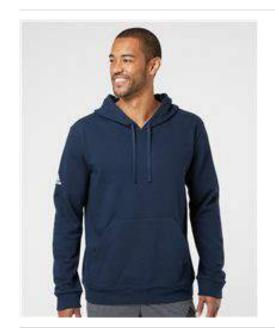

## Adidas - Fleece Hooded Sweatshirt - A432

- 8.5 oz./yd² (US), 14.2 oz./L yd (CA), 70/30 BCI cotton/recycled polyester
- 3-panel hood with drawcord
- Kangaroo pocket
- Cuffed sleeves and hem
- Logo on right arm